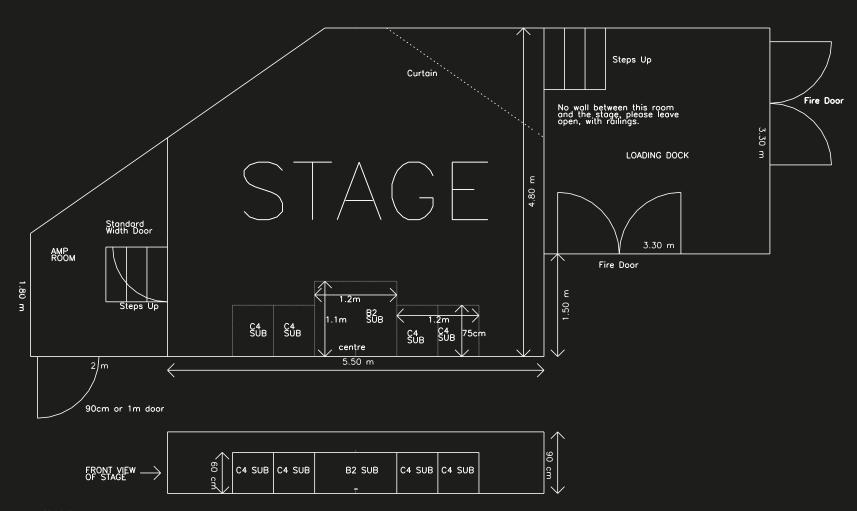

## **STAGE DIMENSIONS**

5.5m x 4.8m x 0.9m

# LIVE ROOM FLOOR PLAN

CASTLE & FALCON

Stage extension available upon request