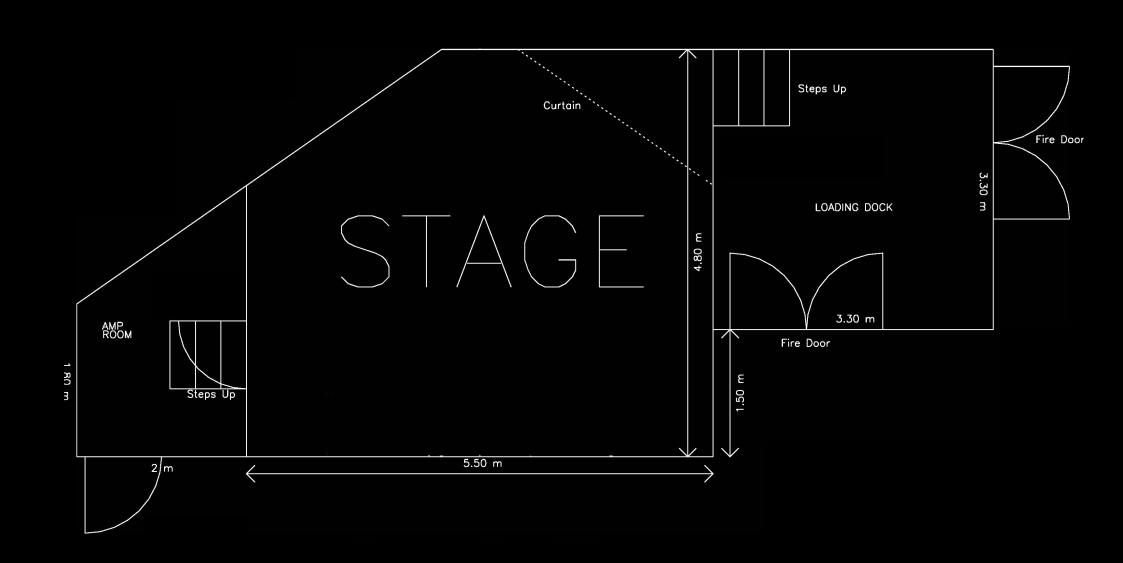

*

5.50m x 4.80m x 0.9m

## TIMES

| Standard Load In              | 3pm*                                |
|-------------------------------|-------------------------------------|
| Standard Sound Check          | 4pm*                                |
| Earliest Doors Open to Public | 7pm*                                |
| Standard Curfew               | 11pm                                |
| Latest Load Out               | 60 minutes after end of performance |

<sup>\*</sup> Can be earlier upon request.



## LOAD IN

The venue is located on ground level. The load in is through the rear entrance at the back of the venue.

## DRESSING ROOM

There are two backstage areas set aside for headline acts. There is a private toilet. There is also a shower room backstage.

# LIVE ROOM FLOOR PLAN





## 3.PA SPEC

#### FRONT OF HOUSE

Behringer Wing Mixing Desk

Cabinets (All D&B Audiotechnik):

4x C4 Top (Flown)

4x C4 Sub

1x B2 Infra Sub (All sub cabinets in mono)

2x 902-LS (E9) Infills (mono)

Amplification (All D&B Audiotechnik):

2x D12

1x A1

1x EPAC v2

#### LINE SYSTEM

Behringer S32 (32 in/16 out)

10x Analogue XLR Lines from FOH to

Stage (if Cat5e

lines are not in use)

2x Cat5e SFTP Lines from FOH to Stage

2x 3 pin DMX Lines from FOH to Stage

2x 6m 5 pin to 3 pin DMX Cables

2x 10m Cat5e Ethercon

2x 5m Cat5e Ethercon

7.5m 16 way XLR stage box

nom to way ken dago box

6m 8 way XLR stage box10x 9m XLR

5m 8 way XLR stage box

18x 9m XLR

36x 5m XLR

22x 3m XLR

3x 1.5m 4 Pole NL4

3x 3m 4 Pole NL4

3x 5m 4 Pole NL4

3x 7.5m 4 Pole NL4

#### **MONITORS**

Cabinets