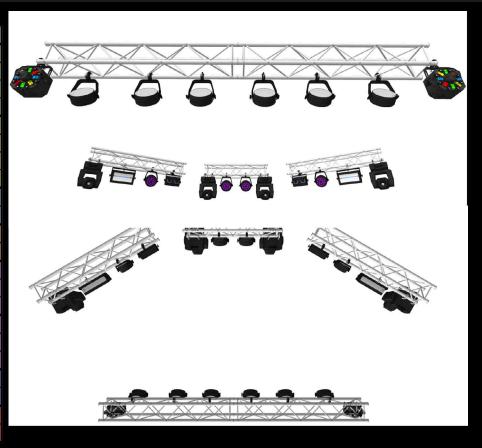

## 4.LIGHT SPEC

| Manufacturer | Model                    | Mode  | Address | Position    |
|--------------|--------------------------|-------|---------|-------------|
| Showtec      | Phantom 130 Spot         | 16 ch | 001     | Rear Truss  |
| Showtec      | Phantom 130 Spot         | 16 ch | 017     | Rear Truss  |
| Showtec      | Phantom 130 Spot         | 16 ch | 033     | Rear Truss  |
| Showtec      | Phantom 130 Spot         | 16 ch | 049     | Rear Truss  |
| Showtec      | Compact Par Tri 18 mkII  | 6 ch  | 065     | Rear Truss  |
| Showtec      | Compact Par Tri 18 mkII  | 6 ch  | 071     | Rear Truss  |
| Showtec      | Compact Par Tri 18 mk II | 6 ch  | 077     | Rear Truss  |
| Showtec      | Compact Par Tri 18 mk II | 6 ch  | 083     | Rear Truss  |
| Showtec      | Titan Strobe             | 3 ch  | 089     | Rear Truss  |
| Showtec      | Titan Strobe             | 3 ch  | 092     | Rear Truss  |
| Generic      | 2 Cell Molefay           | 1 ch  | 095     | Rear Truss  |
| Generic      | 2 Cell Molefay           | 1 ch  | 096     | Rear Truss  |
| ADJ          | Mega Tri Par Profile +   | 6 ch  | 097     | Front Truss |
| ADJ          | Mega Tri Par Profile     | 6 ch  | 103     | Front Truss |
| ADJ          | Mega Tri Par Profile     | 6 ch  | 109     | Front Truss |
| ADJ          | Mega Tri Par Profile +   | 6 ch  | 115     | Front Truss |
| ADJ          | Mega Tri Par Profile +   | 6 ch  | 121     | Front Truss |
| ADJ          | Mega Tri Par Profile +   | 6 ch  | 127     | Front Truss |
| Showtec      | Cyclone 4                | 4 ch  | 133     | Front Truss |
| Showtec      | Cyclone 4                | 4 ch  | 137     | Front Truss |
| Generic      | Fan                      | 1 ch  | 500     | USL         |
| Generic      | Haze                     | 1 ch  | 501     | USL         |